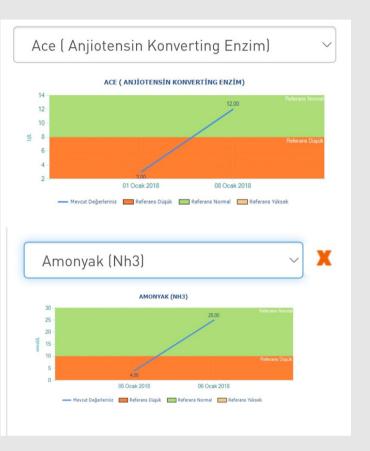

#### GRAPHING AND COMPARING TEST RESULTS

Our system can automatically graph your test results, including their reference values. You can compare multiple tests through these graphs.

### **Creating Graphs**

All of your test results can be automatically graphed with their reference values shown.

Multiple graphs can be opened on the same screen and compared. This makes it easier to diagnose certain diseases.