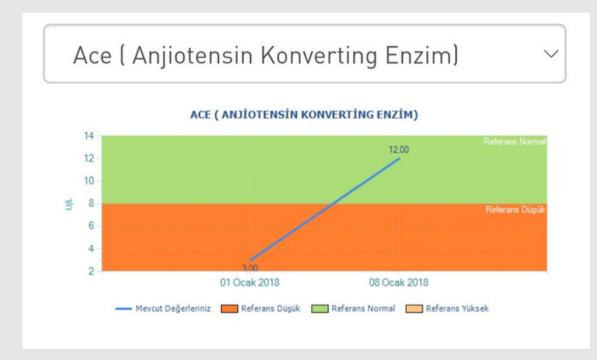

#### GRAPHING AND COMPARING TEST RESULTS

Our system can automatically graph your test results, including their reference values. You can compare multiple tests through these graphs.

### **Graphing and Comparing Test Results**

**Examine Your Health Through Numerical Data** 

### **Creating Graphs**

All of your test results can be automatically graphed with their reference values shown.

Multiple graphs can be opened on the same screen and compared. This makes it easier to diagnose certain diseases.