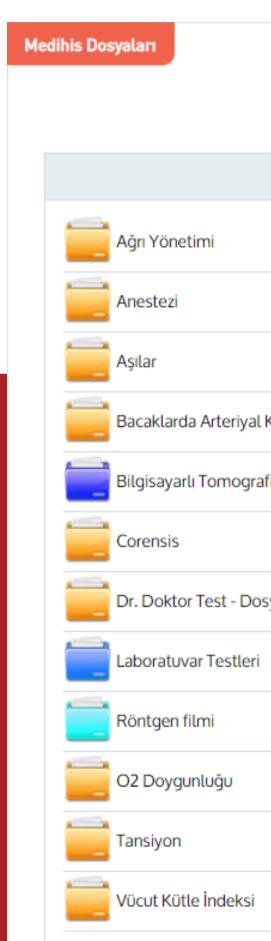

### Track the state of your health

Users can add blood test, vaccination history, genetic disease, X-Rays, MRI scan, endoscopy, tomography results to their online profiles, and create their complete health profiles in our system. This allows our users to keep track of their health from a single, secure platform, and increases the chance of successful invertentions in case of any emergency.

You can easily reach and share your health profile from anywhere in the world.

|                       | Tam Ekran | Aşı Ekle         | Belge Ekle     |  |
|-----------------------|-----------|------------------|----------------|--|
| VAKA DOSYALARI        |           |                  |                |  |
|                       |           | То               | plam Dosya : 4 |  |
|                       |           | Toplam Dosya : 1 |                |  |
|                       |           | Toplam Dosya : 3 |                |  |
| Kan Akım İncelemeleri |           | Toplam Dosya : 1 |                |  |
| ıfi (CT)              |           | Toplam Dosya : 1 |                |  |
|                       |           | To               | plam Dosya : 1 |  |
| syalar                |           | То               | plam Dosya : 3 |  |
|                       |           | Тор              | lam Dosya : 39 |  |
|                       |           | Tc               | plam Dosya : 1 |  |
|                       |           | ۱                | 2 🖬 🖾          |  |
|                       |           | l                | 2 🖬 🖾          |  |
|                       |           |                  | 2 🖬 🖾          |  |