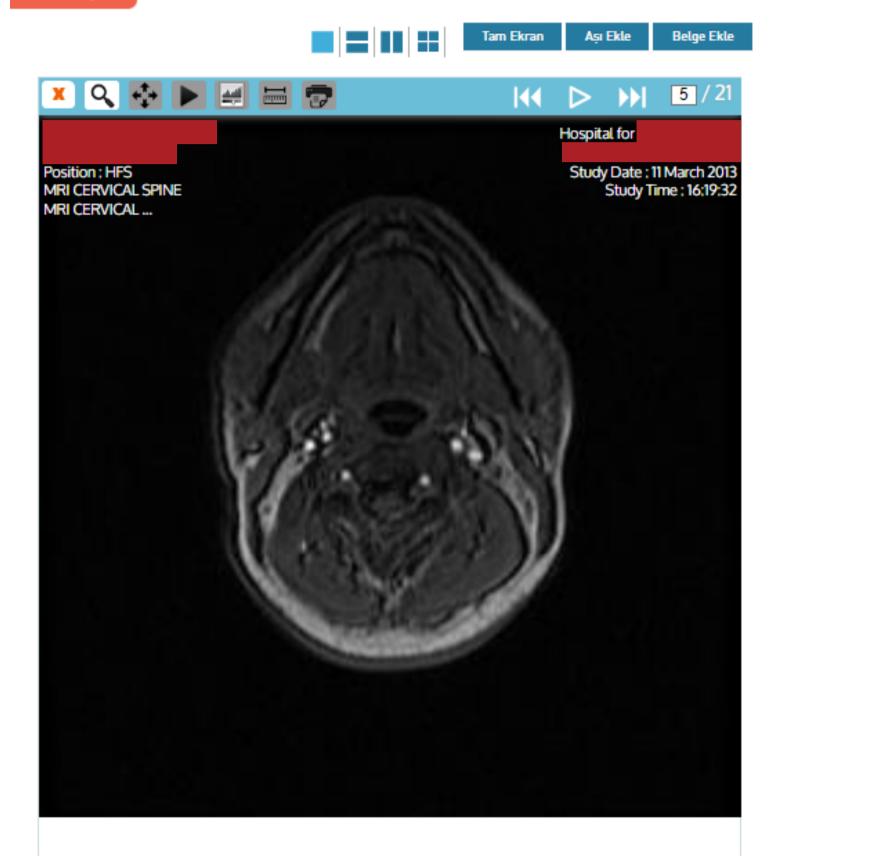

#### EXAMINING MEDICAL IMAGING REPORTS

Our platform allows the viewing and measuring of medical imaging tests such as MRI Scans and X-Rays.

### **Comparing Graphs**

After uploading the results of medical imaging methods such as MRI, endoscopy, X-ray, Ultrasound, Tomography etc. to your profile, you can easily open them, share them with your doctors, view the images with Carepoint's tools, stop them at any point and make measurements.

### **Examining Medical Imaging Results**

Carepoint allows all medical imaging results to be displayed natively within the system so that our users do not need to multiple different platforms.